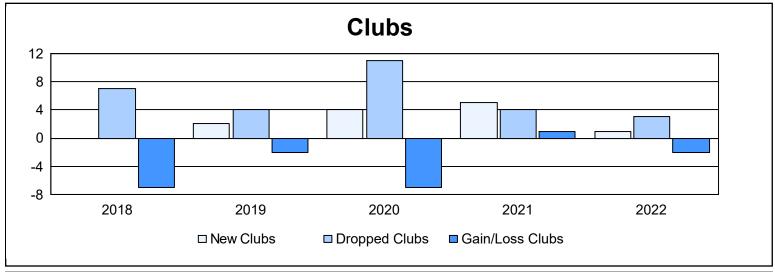

| Year      | New<br>Clubs | Dropped<br>Clubs | Gain/<br>Loss<br>Clubs | New<br>Members | Charter<br>Members | Reinstate<br>Members | Transfer<br>Members | Total<br>Member<br>Added | Total<br>Members<br>Dropped | Gain/<br>Loss<br>Members |
|-----------|--------------|------------------|------------------------|----------------|--------------------|----------------------|---------------------|--------------------------|-----------------------------|--------------------------|
| 2017-2018 | 0            | 7                | -7                     | 417            | 16                 | 46                   | 62                  | 541                      | 669                         | -128                     |
| 2018-2019 | 2            | 4                | -2                     | 356            | 47                 | 52                   | 40                  | 495                      | 652                         | -157                     |
| 2019-2020 | 4            | 11               | -7                     | 273            | 153                | 27                   | 53                  | 506                      | 600                         | -94                      |
| 2020-2021 | 5            | 4                | 1                      | 298            | 180                | 48                   | 40                  | 566                      | 704                         | -138                     |
| 2021-2022 | 1            | 3                | -2                     | 282            | 36                 | 42                   | 38                  | 398                      | 578                         | -180                     |
| Average   | 2            | 6                | -3                     | 325            | 86                 | 43                   | 47                  | 501                      | 641                         | -139                     |